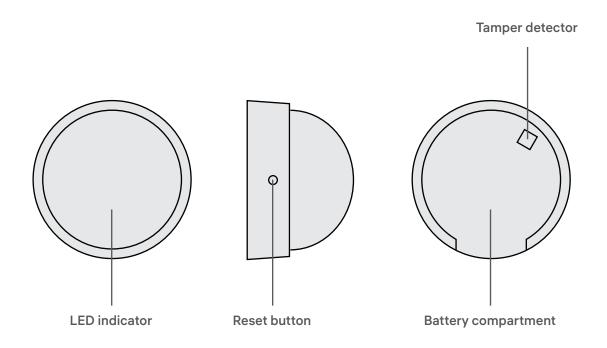

### Basic Layout

#### Description

Rubetek Motion Sensor is a compact, battery-powered wireless device.

Sensor detects changes in IR spectrum caused by motion or another activity indoors and sends an alarm signal to the hub device when triggered. It is also equipped with tamper protection to notify you of any attempts to open or remove it.