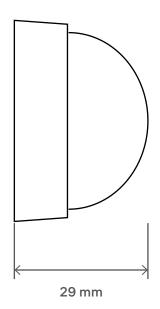

### Dimensions

#### **General Parameters**

| Connection type                           | RF 868 MHz               |
|-------------------------------------------|--------------------------|
| Radio signal range                        | up to 200 m outdoors     |
| Sensitive element                         | PIR sensor               |
| Horizontal detection angle                | 110°                     |
| Vertical detection angle                  | 90°                      |
| Motion detection range                    | up to 12 m               |
| Operating voltage                         | 3 V                      |
| Battery                                   | CR2450                   |
| Battery life                              | up to 3 years            |
| Operability confirmation interval         | 30 min                   |
| Battery level data                        | yes                      |
| RSSI (Received signal strength indicator) | yes                      |
| FOTA (Firmware Over-the-Air)              | yes                      |
| Operating temperature                     | 0°C+40°C                 |
| Operating humidity                        | up to 80% non-condensing |
| Tamper detection                          | yes                      |
| Installation                              | interior only            |
| Case material                             | plastic                  |
| Dimensions                                | 45×45×29 mm              |
| Weight                                    | 22 g                     |