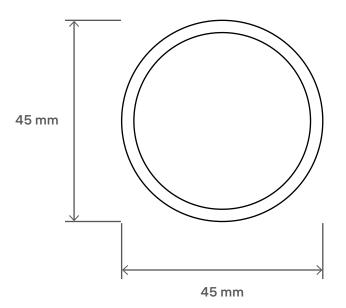

### Dimensions

#### **General Parameters**

| Connection type                           | RF 868 MHz               |
|-------------------------------------------|--------------------------|
| Radio signal range                        | up to 200 m outdoors     |
| Sensitive element                         | PIR sensor               |
| Horizontal detection angle                | 110°                     |
| Vertical detection angle                  | 90°                      |
| Motion detection range                    | up to 12 m               |
| Operating voltage                         | 3 V                      |
| Battery                                   | CR2450                   |
| Battery life                              | up to 3 years            |
| Operability confirmation interval         | 30 min                   |
| Battery level data                        | yes                      |
| RSSI (Received signal strength indicator) | yes                      |
| FOTA (Firmware Over-the-Air)              | yes                      |
| Operating temperature                     | 0°C+40°C                 |
| Operating humidity                        | up to 80% non-condensing |
| Tamper detection                          | yes                      |
| Installation                              | interior only            |
| Case material                             | plastic                  |
| Dimensions                                | 45×45×29 mm              |
| Weight                                    | 22 g                     |