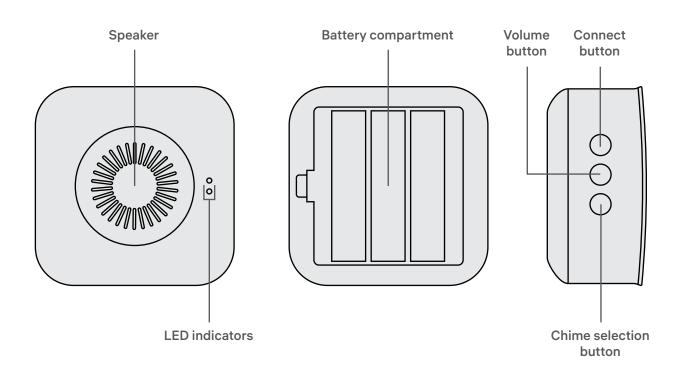

# WIRELESS CHIME RV-3443

Technical Data Sheet

#### Description

Rubetek Wireless Chime RV-3443 is a battery-powered doorbell accessory that enhances the functionality of Rubetek IP Intercoms (RV-3440, RV-3441, RV-3442). It allows you to choose one of 4 different chime sounds to accompany intercom calls and change their volume level to make sure they are heard in all rooms.

#### Key Features



RF 433 MHz



4 polyphonic signals



Up to 100 m wireless range



Adjustable volume

#### Mobile app



The mobile app allows you to manage the device from any place in the world. You may switch on devices and monitor their operation even when you're hundreds of miles away from home.





### Dimensions



### Basic Layout



## Specifications

#### **General Parameters**

| Connection type    | RF 433 MHz             |
|--------------------|------------------------|
| Radio signal range | up to 100 m outdoors   |
| Battery            | 3×AA LR6 1.5V          |
| Reset              | yes                    |
| Ringtone           | 4 optional melodies    |
| Volume             | adjustable             |
| Installation       | interior only          |
| Mounting method    | on horizontal surfaces |
| Dimensions         | 75×75×32 mm            |
| Weight             | 80 g                   |

## Package Contents

| Wireless Chime RV-3443 | 1 pc |
|------------------------|------|
| AA battery             | 3 pc |
| Manual                 | 1 pc |
| Warranty card          | 1 pc |





rubetek.com