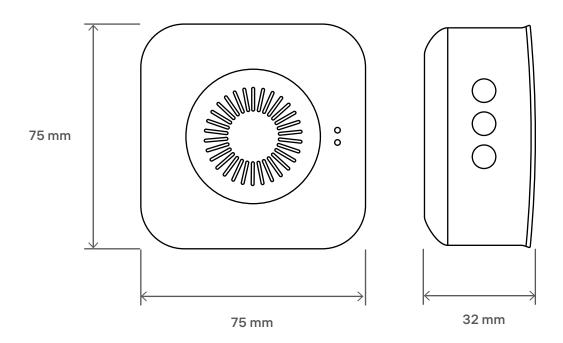

### Dimensions

#### **General Parameters**

| Connection type    | RF 433 MHz             |
|--------------------|------------------------|
| Radio signal range | up to 100 m outdoors   |
| Battery            | 3×AA LR6 1.5V          |
| Reset              | yes                    |
| Ringtone           | 4 optional melodies    |
| Volume             | adjustable             |
| Installation       | interior only          |
| Mounting method    | on horizontal surfaces |
| Dimensions         | 75×75×32 mm            |
| Weight             | 80 g                   |