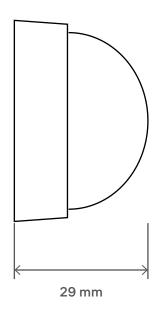

### Dimensions

#### **General Parameters**

| Connection type                           | RF 868 MHz               |
|-------------------------------------------|--------------------------|
| Radio signal range                        | up to 200 m outdoors     |
| Light sensitivity range                   | 0 to 32767 lx            |
| Operating voltage                         | 3 V                      |
| Battery                                   | CR2450                   |
| Battery life                              | up to 3 years            |
| Operability confirmation interval         | 30 min                   |
| Battery level data                        | yes                      |
| RSSI (Received signal strength indicator) | yes                      |
| FOTA (Firmware Over-the-Air)              | yes                      |
| Operating temperature                     | 0°C+40°C                 |
| Operating humidity                        | up to 80% non-condensing |
| Tamper detection                          | yes                      |
| Installation                              | interior only            |
| Case material                             | plastic                  |
| Dimensions                                | 45×45×29 mm              |
| Weight                                    | 22 g                     |