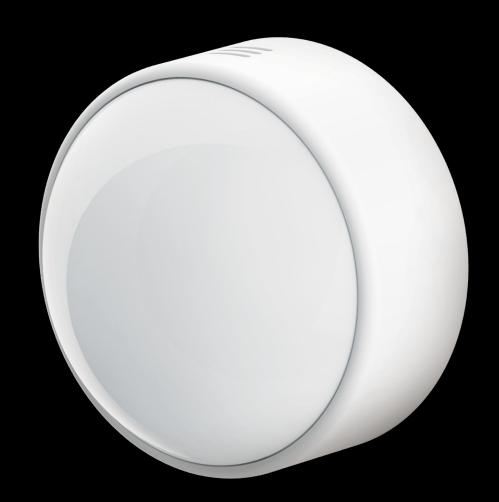

#### Description

Rubetek Light Sensor is a compact, battery-powered wireless device.

Sensor measures luminous flux incident on its surface and sends signal to the hub device when actual illuminance level is reached. It is also equipped with tamper protection to notify you of any attempts to open or remove it.

### Basic Layout