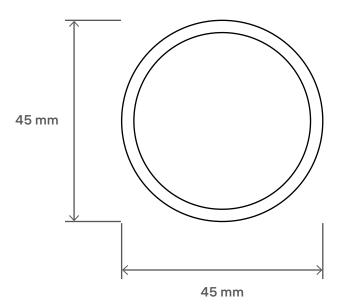

### Dimensions

#### **General Parameters**

| Connection type                           | RF 868 MHz               |
|-------------------------------------------|--------------------------|
| Radio signal range                        | up to 200 m outdoors     |
| Light sensitivity range                   | 0 to 32767 lx            |
| Operating voltage                         | 3 V                      |
| Battery                                   | CR2450                   |
| Battery life                              | up to 3 years            |
| Operability confirmation interval         | 30 min                   |
| Battery level data                        | yes                      |
| RSSI (Received signal strength indicator) | yes                      |
| FOTA (Firmware Over-the-Air)              | yes                      |
| Operating temperature                     | 0°C+40°C                 |
| Operating humidity                        | up to 80% non-condensing |
| Tamper detection                          | yes                      |
| Installation                              | interior only            |
| Case material                             | plastic                  |
| Dimensions                                | 45×45×29 mm              |
| Weight                                    | 22 g                     |