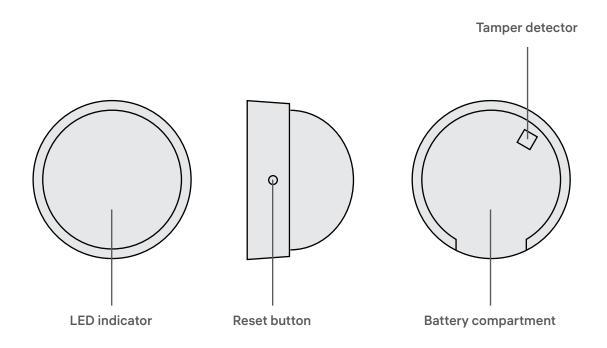

### Basic Layout

#### Description

Rubetek Light Sensor is a compact, battery-powered wireless device.

Sensor measures luminous flux incident on its surface and sends signal to the hub device when actual illuminance level is reached. It is also equipped with tamper protection to notify you of any attempts to open or remove it.