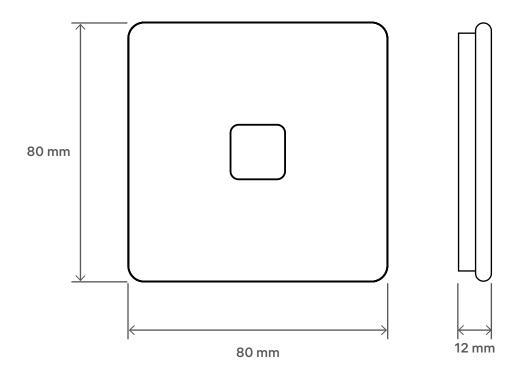

# Dimensions

### Specifications

| Connection type                           | RF 868 MHz               |
|-------------------------------------------|--------------------------|
| Radio signal range                        | up to 200 m outdoors     |
| Operating voltage                         | 3 V                      |
| Battery                                   | CR2450                   |
| Battery life                              | up to 3 years            |
| Operability confirmation interval         | wakes up every 30 min    |
| Battery level data                        | yes                      |
| RSSI (Received signal strength indicator) | yes                      |
| FOTA (Firmware Over-the-Air)              | yes                      |
| Operating temperature                     | 0°C+40°C                 |
| Operating humidity                        | up to 80% non-condensing |
| Installation                              | interior only            |
| Case material                             | plastic, glass           |
| Dimensions                                | 80×80×12 mm              |
| Weight                                    | 100 g                    |