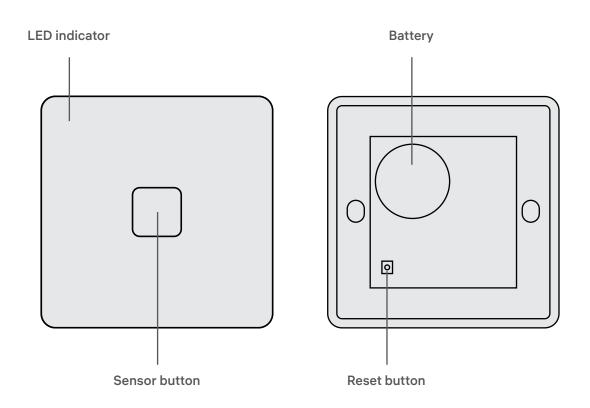

### Basic Layout

### Specifications

| Connection type                           | RF 868 MHz               |
|-------------------------------------------|--------------------------|
| Radio signal range                        | up to 200 m outdoors     |
| Operating voltage                         | 3 V                      |
| Battery                                   | CR2450                   |
| Battery life                              | up to 3 years            |
| Operability confirmation interval         | wakes up every 30 min    |
| Battery level data                        | yes                      |
| RSSI (Received signal strength indicator) | yes                      |
| FOTA (Firmware Over-the-Air)              | yes                      |
| Operating temperature                     | 0°C+40°C                 |
| Operating humidity                        | up to 80% non-condensing |
| Installation                              | interior only            |
| Case material                             | plastic, glass           |
| Dimensions                                | 80×80×12 mm              |
| Weight                                    | 100 g                    |