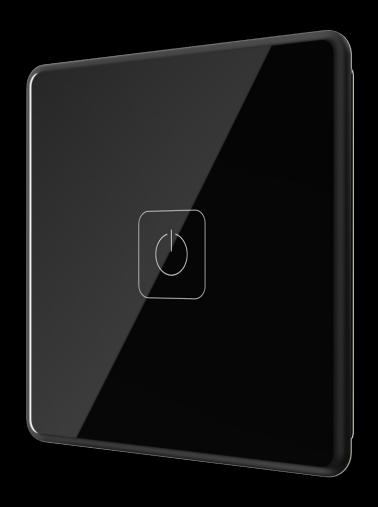

#### Description

Rubetek One-Button Remote Control Panel is a battery-powered, wireless device. Panel is equipped with a radio module. It sends a signal to the hub device by your touch and starts any scenario of your choice — turn off the lights, open curtains, switch off power etc. To add One-Button Remote Control Panel in the mobile app you need a hub device.