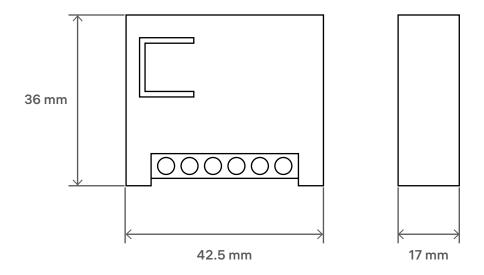

## Dimensions

## Specifications

| Connection type                           | Wi-Fi                                                           |
|-------------------------------------------|-----------------------------------------------------------------|
| Wi-Fi frequency range                     | 2.4 GHz                                                         |
| Wireless communication standards          | IEEE 802.11b/g/n                                                |
| Support 5 GHz Wi-Fi networks              | no                                                              |
| RSSI (Received signal strength indicator) | yes                                                             |
| Channels                                  | 1                                                               |
| Operating voltage (AC)                    | 100-240 V, 50/60 Hz                                             |
| Operating voltage (DC)                    | 24-60 V                                                         |
| Maximum load current (AC)                 | 13 A ( $cos^{φ} = 1$ )<br>6.5 A ( $cos^{φ} \neq 1$ )            |
| Maximum load current (DC)                 | 10 A                                                            |
| Power consumption                         | < 2 W                                                           |
| Power output                              | up to 3 kW                                                      |
| Support 433 MHz sensors                   | no                                                              |
| Support 868 MHz sensors                   | yes                                                             |
| Power consumption monitoring              | yes                                                             |
| Encryption                                | XTEA                                                            |
| FOTA (Firmware Over-the-Air)              | yes                                                             |
| Timers                                    | 10 to turn on, 10 to turn off                                   |
| Voltage protection                        | yes                                                             |
| Current protection                        | yes                                                             |
| State recovery after power outage         | yes                                                             |
| Operating temperature                     | 0°C+40°C                                                        |
| Operating humidity                        | up to 80% non-condensing                                        |
| Installation                              | interior only                                                   |
| Mobile App                                | iOS (version 15.0 or higher)<br>Android (version 7.0 or higher) |
| Case material                             | plastic                                                         |
| Dimensions                                | 42.5×36×17 mm                                                   |
| Weight                                    | 31 g                                                            |
|                                           |                                                                 |