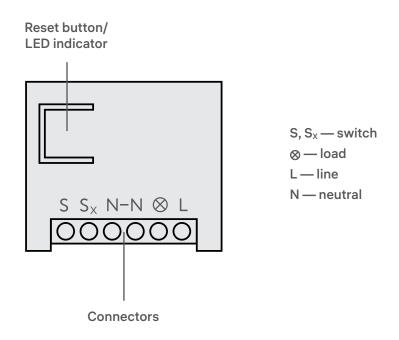

WI-FI SINGLE SWITCH RELAY RE-3313

Technical Data Sheet

#### Description

Rubetek Wi-Fi Single Switch Relay is designed to be installed in standard wall switch boxes or anywhere else where it is necessary. Relay allows to control connected light or appliances via mobile app. It is equipped with active power and energy consumption metering functionality. Relay can also be used as a hub for RF-devices (868 MHz sensors).

#### Key Features



Wi-Fi 2.4 GHz



RF 868 MHz hub



Programmable timers



XTEA Encryption



Consumption monitoring



RSSI support

### Mobile app



The mobile app allows you to manage the device from any place in the world. You may switch on devices and monitor their operation even when you're hundreds of miles away from home.





## Dimensions



## Basic Layout



## Specifications

| Connection type                           | Wi-Fi                                                           |
|-------------------------------------------|-----------------------------------------------------------------|
| Wi-Fi frequency range                     | 2.4 GHz                                                         |
| Wireless communication standards          | IEEE 802.11b/g/n                                                |
| Support 5 GHz Wi-Fi networks              | no                                                              |
| RSSI (Received signal strength indicator) | yes                                                             |
| Channels                                  | 1