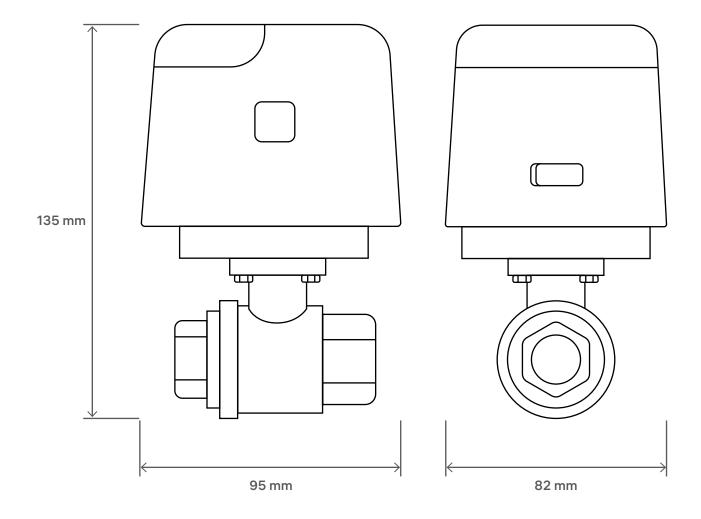

## Dimensions

# Specifications

| Connection type                           | RF 868 MHz               |
|-------------------------------------------|--------------------------|
| Radio signal range                        | up to 200 m outdoors     |
| Power supply                              | DC 5 V, 1 A              |
| Battery                                   | 4×AA                     |
| Battery life                              | up to 3 years            |
| Operability confirmation interval         | 30 min                   |
| Battery level data                        | yes                      |
| RSSI (Received signal strength indicator) | yes                      |
| FOTA (Firmware Over-the-Air)              | yes                      |
| Time to change position to 90°            | ~22 s                    |
| Operating temperature                     | 0°C+60°C                 |
| Operating humidity                        | up to 80% non-condensing |
| Installation                              | interior only            |
| Case material                             | plastic                  |
| Dimensions                                | 135×95×82 mm             |
| Weight                                    | 549 g                    |