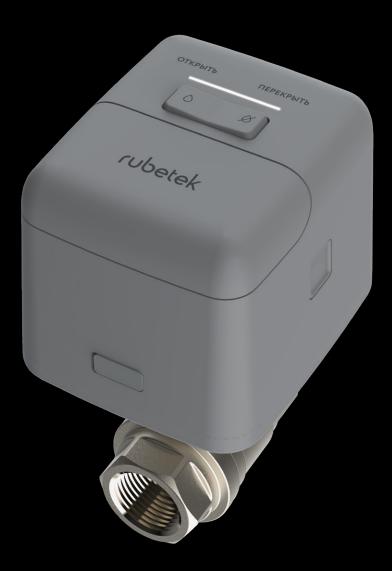

#### Description

Rubetek Motorized Ball Valve is a battery-powered wireless device.

It helps to control water flow in your apartment remotely or manually. In pair with Water Leak Sensor the device can prevent flooding — if a leak is detected, Ball Valve closes water flow automatically. To add Motorized Ball Valve in the mobile app you need a hub device.