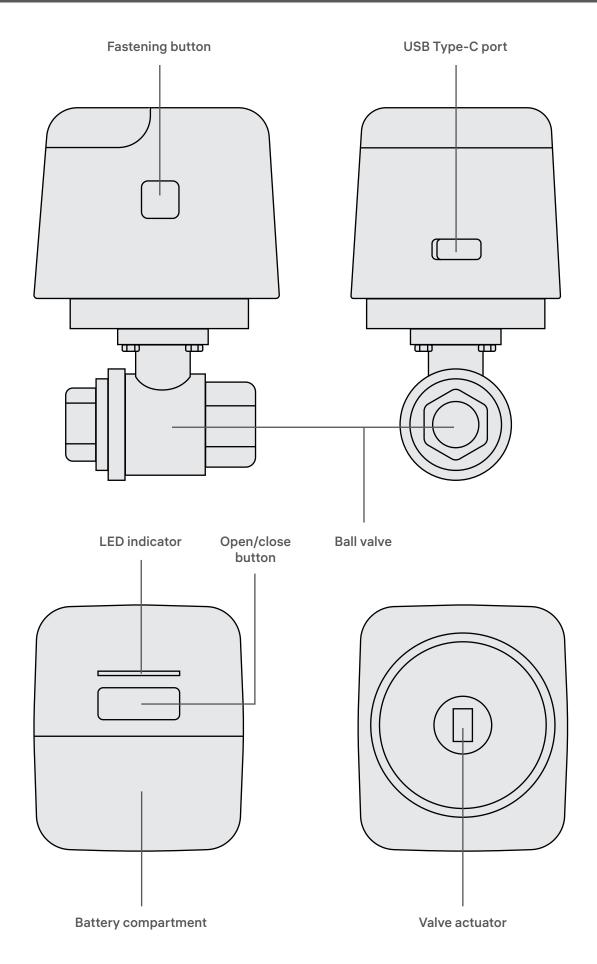

### R U B E T E K



# MOTORIZED BALL VALVE RLP-3810

Technical Data Sheet

#### Description

Rubetek Motorized Ball Valve is a battery-powered wireless device.

It helps to control water flow in your apartment remotely or manually. In pair with Water Leak Sensor the device can prevent flooding — if a leak is detected, Ball Valve closes water flow automatically. To add Motorized Ball Valve in the mobile app you need a hub device.

# Key FeaturesImage: Sector of the sector

#### Mobile app



The mobile app allows you to manage the device from any place in the world. You may switch on devices and monitor their operation even when you're hundreds of miles away from home.



## Dimensions



# Basic Layout



# Specifications

| Connection type                           | RF 868 MHz               |
|-------------------------------------------|--------------------------|
| Radio signal range                        | up to 200 m outdoors     |
| Power supply                              | DC 5 V, 1 A              |
| Battery                                   | 4×AA                     |
| Battery life                              | up to 3 years            |
| Operability confirmation interval         | 30 min                   |
| Battery level data                        | yes                      |
| RSSI (Received signal strength indicator) | yes                      |
| FOTA (Firmware Over-the-Air)              | yes                      |
| Time to change position to 90°            | ~22