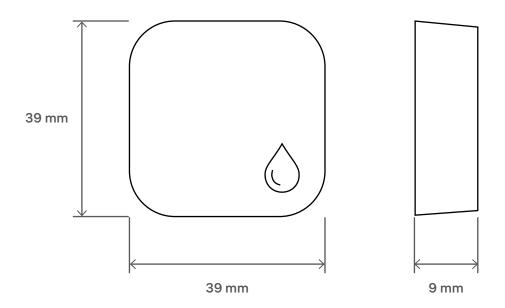

## Dimensions

# Specifications

| Connection type                           | RF 868 MHz               |
|-------------------------------------------|--------------------------|
| Radio signal range                        | up to 200 m outdoors     |
| Operating voltage                         | 3 V                      |
| Battery                                   | CR2032                   |
| Battery life                              | up to 3 years            |
| Operability confirmation interval         | 30 min                   |
| Battery level data                        | yes                      |
| RSSI (Received signal strength indicator) | yes                      |
| FOTA (Firmware Over-the-Air)              | yes                      |
| Operating temperature                     | 0°C+40°C                 |
| Operating humidity                        | up to 80% non-condensing |
| Tamper detection                          | no                       |
| Installation                              | interior only            |
| Case material                             | plastic                  |
| Dimensions                                | 39×39×9 mm               |
| Weight                                    | 22 g                     |