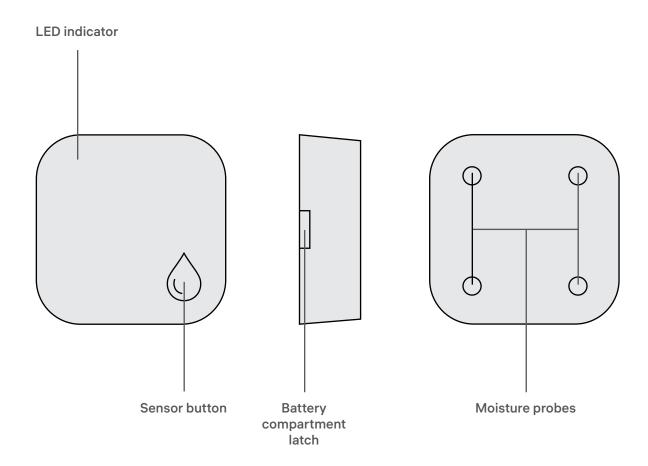

## Basic Layout

### Description

Rubetek Water Leak Sensor is a compact, battery-powered wireless device. It's equipped with 4 probes. When water contacts any 2 of them — water leak is detected. In that case the Sensor sends an alarm signal to the hub device.