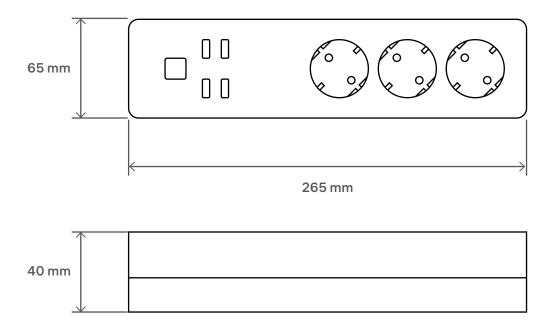

### Dimensions

#### **General Parameters**

| Connection type                  | Wi-Fi                                                           |
|----------------------------------|-----------------------------------------------------------------|
| Wi-Fi frequency range            | 2.4 GHz                                                         |
| Wireless communication standards | IEEE 802.11b/g/n                                                |
| Support 5 GHz Wi-Fi networks     | no                                                              |
| Total voltage                    | AC 90-265 V                                                     |
| Max load                         | 2.5 kW/10 A                                                     |
| Outputs                          | 4×USB, 3×AC sockets                                             |
| Outlet type                      | EU Type F (Schuko)                                              |
| Output voltage AC                | 90-265 V, 50/60 Hz                                              |
| Output voltage DC (for 4 USB)    | 5 V, 2.4 A                                                      |
| Cable length                     | 1.8 m                                                           |
| Timers                           | 10 to turn on, 10 to turn off                                   |
| Installation                     | interior only                                                   |
| Mobile App                       | iOS (version 15.0 or higher)<br>Android (version 7.0 or higher) |
| Case material                    | plastic                                                         |
| Dimensions                       | 265×65×40 mm                                                    |
| Weight                           | 480 g                                                           |