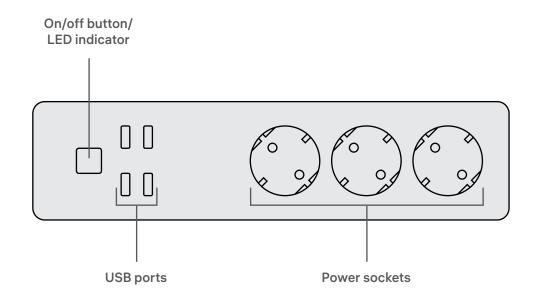

## Basic Layout

#### Description

Rubetek Wi-Fi Power Strip is designed to control any connected appliances remotely. It is equipped with 4 outlets and 4 USB-ports. Power Strip activity can be scheduled by timers — 10 to turn on and 10 to turn off for each outlet.