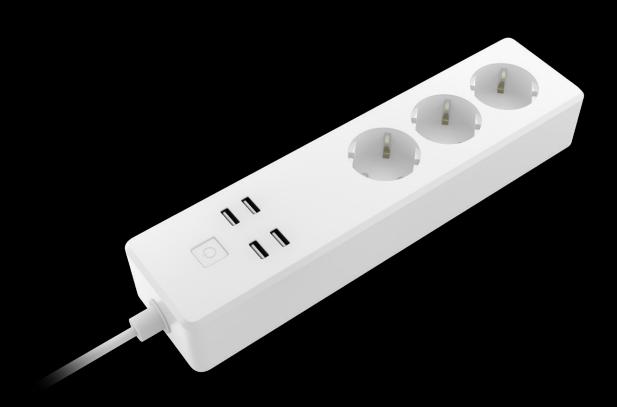

#### Description

Rubetek Wi-Fi Power Strip is designed to control any connected appliances remotely. It is equipped with 4 outlets and 4 USB-ports. Power Strip activity can be scheduled by timers — 10 to turn on and 10 to turn off for each outlet.

Perfect device for controlling electronics in your home or office.