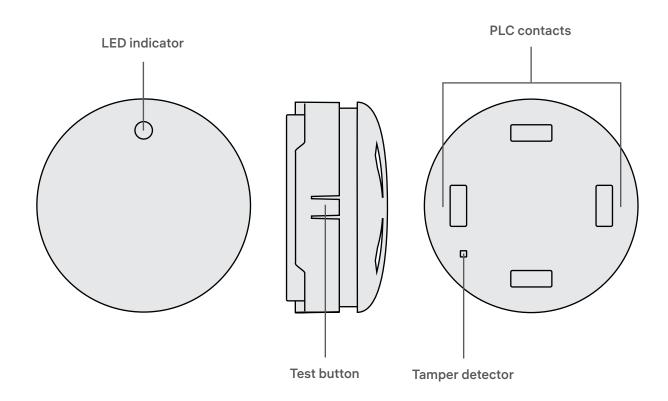

## Basic Layout

#### Key Features

PLC

Dust clogging detection

Easy system setup

LED indication