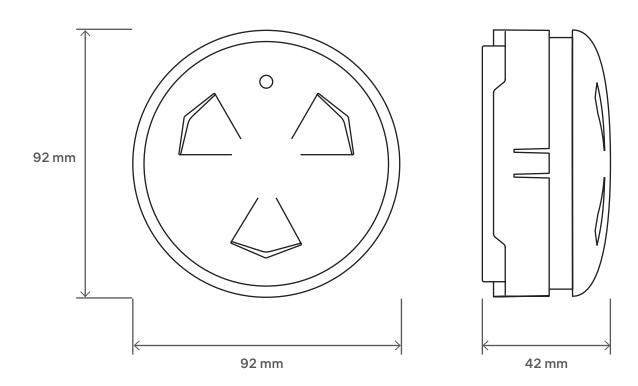

## Dimensions

#### **General Parameters**

| Connection type                             | PLC                                                                   |
|---------------------------------------------|-----------------------------------------------------------------------|
| Power supply, V                             | according to PLC                                                      |
| Current consumption, µA                     | in standby mode: not more than 0,17 in «Fire» mode: not more than 0,2 |
| Detector response temperature, °C           | from +54 to +65                                                       |
| Operating temperature, °C                   | from -25 to +55                                                       |
| Operating relative humidity, non-condensing | up to 93% at +40°C                                                    |
| Dimensions, mm                              | Ø 92 x 42                                                             |
| Case protection rating                      | IP20                                                                  |
| Weight, g, not more than                    | 75 ± 5%                                                               |
| Average service life, years                 | 10                                                                    |
| Average time to failure, h                  | 60000                                                                 |