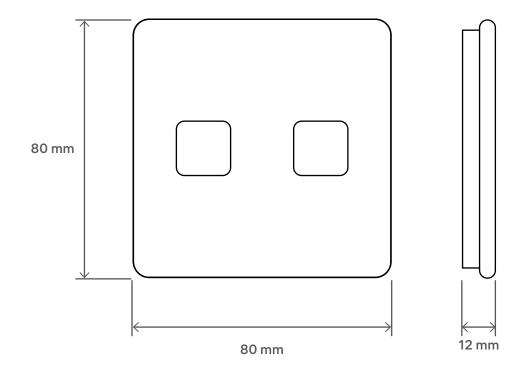

## Dimensions

# Specifications

| Connection type                           | RF 868 MHz               |
|-------------------------------------------|--------------------------|
| Radio signal range                        | up to 200 m outdoors     |
| Operating voltage                         | 3 V                      |
| Battery                                   | CR2450                   |
| Battery life                              | up to 3 years            |
| Operability confirmation interval         | 30 min                   |
| Battery level data                        | yes                      |
| RSSI (Received signal strength indicator) | yes                      |
| FOTA (Firmware Over-the-Air)              | yes                      |
| Operating temperature                     | 0°C+40°C                 |
| Operating humidity                        | up to 80% non-condensing |
| Installation                              | interior only            |
| Case material                             | plastic, glass           |
| Dimensions                                | 80×80×12 mm              |
| Weight                                    | 100 g                    |