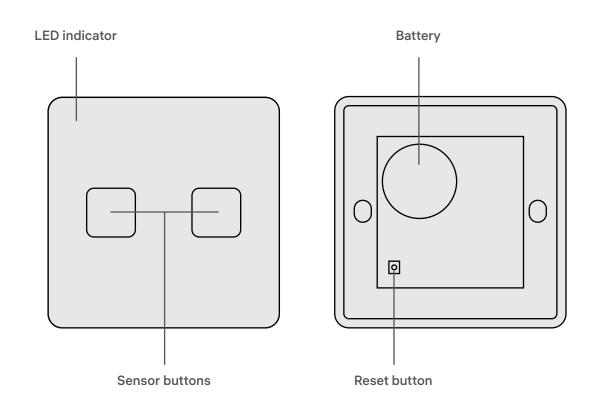

# TWO-BUTTON REMOTE CONTROL PANEL RL-3126

Technical Data Sheet

#### Description

Rubetek Two-Button Remote Control Panel is a battery-powered wireless device. Panel is equipped with a radio module. It sends a signal to the hub device by your touch and starts any scenario of your choice — turn off the lights, open curtains, switch off power etc. More buttons — more scripts.

To add Two-Button Remote Control Panel in the mobile app you need a hub device.

#### Key Features



### Mobile app



The mobile app allows you to manage the device from any place in the world. You may switch on devices and monitor their operation even when you're hundreds of miles away from home.



## Dimensions



## Basic Layout



# Specifications

| Connection type                           | RF 868 MHz               |
|-------------------------------------------|--------------------------|
| Radio signal range                        | up to 200 m outdoors     |
| Operating voltage                         | 3 V                      |
| Battery                                   | CR2450                   |
| Battery life                              | up to 3 years            |
| Operability confirmation interval         | 30 min                   |
| Battery level data                        | yes                      |
| RSSI (Received signal strength indicator) | yes                      |
| FOTA (Firmware Over-the-Air)              | yes                      |
| Operating temperature                     | 0°C+