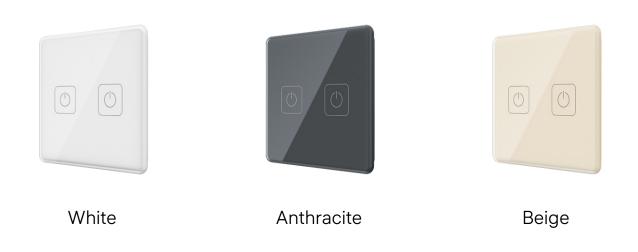

| up to 3 years            |
| Operability confirmation interval         | 30 min                   |
| Battery level data                        | yes                      |
| RSSI (Received signal strength indicator) | yes                      |
| FOTA (Firmware Over-the-Air)              | yes                      |
| Operating temperature                     | 0°C+40°C                 |
| Operating humidity                        | up to 80% non-condensing |
| Installation                              | interior only            |
| Case material                             | plastic, glass           |
| Dimensions                                | 80×80×12 mm              |
| Weight                                    | 100 g                    |

# Available Colors



# Package Contents

| Two-Button Remote Control Panel RL-3126 | 1 pc |
|-----------------------------------------|------|
| CR2450 battery                          | 1 pc |
| 3M tape                                 | 1 pc |
| Manual                                  | 1 pc |
| Warranty card                           | 1 pc |



RUBETEK



rubetek.com