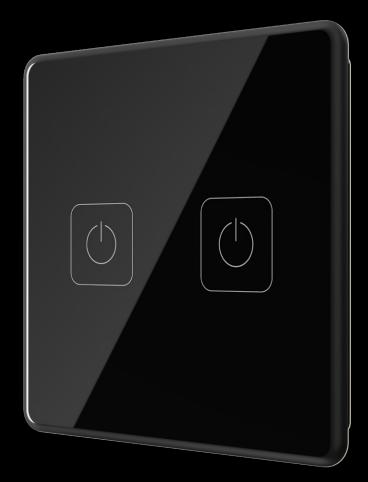

# TWO-BUTTON REMOTE CONTROL PANEL RL-3126

Technical Data Sheet

#### Description

Rubetek Two-Button Remote Control Panel is a battery-powered wireless device. Panel is equipped with a radio module. It sends a signal to the hub device by your touch and starts any scenario of your choice — turn off the lights, open curtains, switch off power etc. More buttons — more scripts.

## Basic Layout