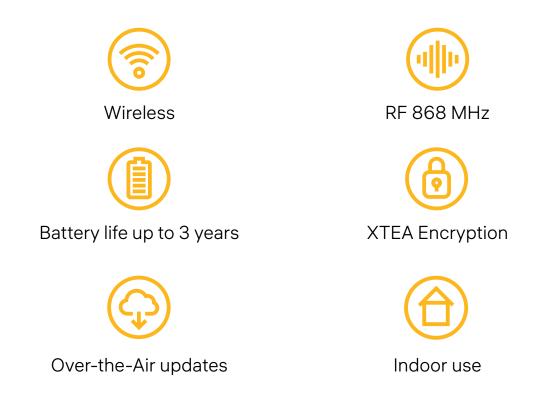

#### Key Features

# Specifications

| Connection type                           | RF 868 MHz               |
|-------------------------------------------|--------------------------|
| Radio signal range                        | up to 200 m outdoors     |
| Operating voltage                         | 3 V                      |
| Battery                                   | CR2450                   |
| Battery life                              | up to 3 years            |
| Operability confirmation interval         | 30 min                   |
| Battery level data                        | yes                      |
| RSSI (Received signal strength indicator) | yes                      |
| FOTA (Firmware Over-the-Air)              | yes                      |
| Operating temperature                     | 0°C+40°C                 |
| Operating humidity                        | up to 80% non-condensing |
| Installation                              | interior only            |
| Case material                             | plastic, glass           |
| Dimensions                                | 80×80×12 mm              |
| Weight                                    | 100 g                    |